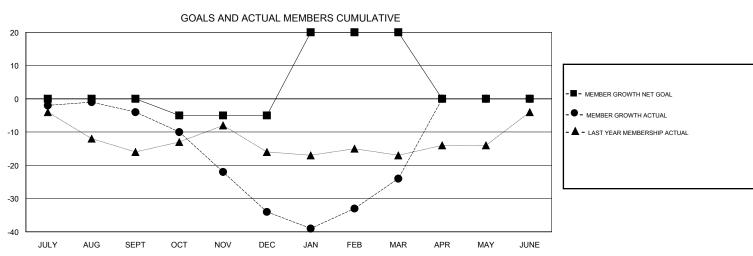

## JOE AL PICONE **LOCATION MISSOURI GMT CA**

|               | Club          | os          |               |               | Members  RESULTS FOR 2017-2018 |                         |                                                   |  |
|---------------|---------------|-------------|---------------|---------------|--------------------------------|-------------------------|---------------------------------------------------|--|
|               | RESULTS FOR   | R 2017-2018 |               |               |                                |                         |                                                   |  |
| QUARTER       | NEW CLUB GOAL | NEW CLUBS   | DROPPED CLUBS | QUARTER       | MEMBER GROWTH NET<br>GOAL      | MEMBER GROWTH<br>ACTUAL | DROPPED<br>MEMBERS ACTUAI<br>(including transfers |  |
| JULY/AUG/SEPT | 0             | 0           | 0             | JULY/AUG/SEPT | 0                              | 30                      | 31                                                |  |
| OCT/NOV/DEC   | 0             | 0           | 1             | OCT/NOV/DEC   | -5                             | 26                      | 50                                                |  |
| JAN/FEB/MAR   | 0             | 0           | 0             | JAN/FEB/MAR   | 25                             | 38                      | 26                                                |  |
| APR/MAY/JUNE  | 0             | 0           | 0             | APR/MAY/JUNE  | -20                            | 0                       | 0                                                 |  |

## GOALS AND ACTUAL NEW CLUBS CUMULATIVE

| DROPPED CLUBS: 1  DROPPED MEMBERS |         | 25 CLUBS OF 39 ADDED 1 OR MORE<br>NEW MEMBERS | GENDER DISTRIBUTION  MALE 1,148 (81.19%)  FEMALE 266 (18.81%)  Women Percentage Fiscal Year Goal: 21% |     |
|-----------------------------------|---------|-----------------------------------------------|-------------------------------------------------------------------------------------------------------|-----|
| DECEASED                          | 12      | CLICK HERE FOR CUMULATIVE MEMBERSHIP DATA     | TOTAL FAMILY UNIT MEMBERS                                                                             | 212 |
| CLUB CANCELLED OTHER              | 0<br>95 |                                               | FAMILY MEMBERS PAYING HALF                                                                            | 109 |
| TOTAL                             | 107     |                                               | 3525                                                                                                  |     |